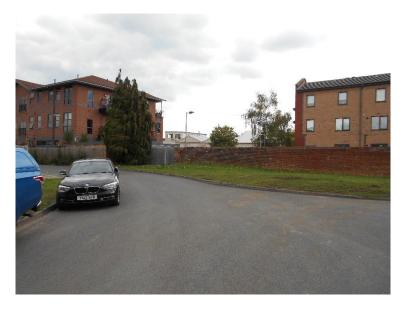

urt, Hipley Street, Woking.

Erection of part five storey, part four storey building containing x28 apartments (x2 studio, x17 one bedroom and x9 two bedroom) with car parking, cycle stores, landscaping and associated works (amended red line on location plan).









#### Location Plan – PLAN/2019/1050



#### Proposed block plan – PLAN/2019/1050



#### **Proposed elevations – PLAN/2019/1050**



#### **Proposed elevations – PLAN/2019/1050**





North Elevation

South Elevation

## **Proposed floorplans – PLAN/2019/1050**



### **Proposed floorplans – PLAN/2019/1050**



#### Proposed roof plan – PLAN/2019/1050



#### Proposed bin and cycle storage – PLAN/2019/1050



## Photographs - PLAN/2019/1050









## Photographs - PLAN/2019/1050









## Photographs - PLAN/2019/1050