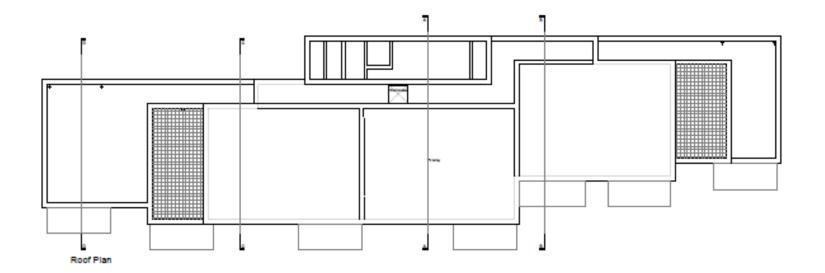

# ITEM 6a – PLAN/2019/1050 Grosvenor Court, Hipley Street, Woking.

Erection of part five storey, part four storey building containing x28 apartments (x2 studio, x17 one bedroom and x9 two bedroom) with car parking, cycle stores, landscaping and associated works (amended red line on location plan).









#### Location Plan – PLAN/2019/1050



#### Proposed block plan – PLAN/2019/1050



#### **Proposed elevations – PLAN/2019/1050**



#### **Proposed elevations – PLAN/2019/1050**





North Elevation

South Elevation

## **Proposed floorplans – PLAN/2019/1050**



### **Proposed floorplans – PLAN/2019/1050**



#### Proposed roof plan – PLAN/2019/1050



#### Proposed bin and cycle storage – PLAN/2019/1050



## Photographs - PLAN/2019/1050









## Photographs - PLAN/2019/1050









## Photographs - PLAN/2019/1050