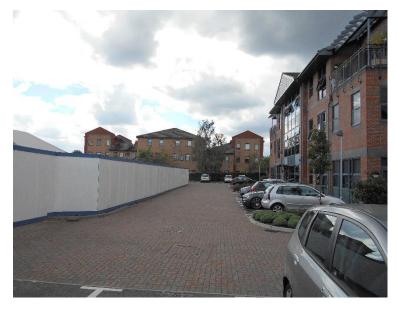

# ITEM 6a – PLAN/2019/1050 Grosvenor Court, Hipley Street, Woking.

Erection of part five storey, part four storey building containing x28 apartments (x2 studio, x17 one bedroom and x9 two bedroom) with car parking, cycle stores, landscaping and associated works (amended red line on location plan).









#### Location Plan – PLAN/2019/1050



#### Proposed block plan – PLAN/2019/1050



#### **Proposed elevations – PLAN/2019/1050**



#### **Proposed elevations – PLAN/2019/1050**





North Elevation

South Elevation

## **Proposed floorplans – PLAN/2019/1050**



### **Proposed floorplans – PLAN/2019/1050**



#### Proposed roof plan – PLAN/2019/1050



#### Proposed bin and cycle storage – PLAN/2019/1050



## Photographs - PLAN/2019/1050









## Photographs - PLAN/2019/1050









## Photographs - PLAN/2019/1050