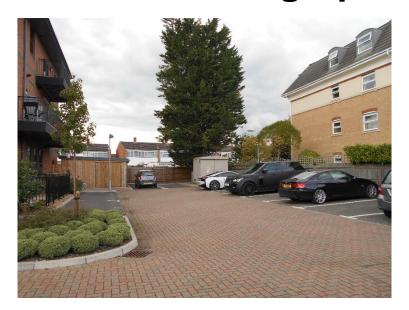

# ITEM 6a – PLAN/2019/1050 Grosvenor Court, Hipley Street, Woking.

Erection of part five storey, part four storey building containing x28 apartments (x2 studio, x17 one bedroom and x9 two bedroom) with car parking, cycle stores, landscaping and associated works (amended red line on location plan).









#### Location Plan – PLAN/2019/1050



#### Proposed block plan – PLAN/2019/1050



#### **Proposed elevations – PLAN/2019/1050**



#### **Proposed elevations – PLAN/2019/1050**





North Elevation

South Elevation

## **Proposed floorplans – PLAN/2019/1050**



### **Proposed floorplans – PLAN/2019/1050**



#### Proposed roof plan – PLAN/2019/1050



#### Proposed bin and cycle storage – PLAN/2019/1050



## Photographs - PLAN/2019/1050









## Photographs - PLAN/2019/1050









## Photographs - PLAN/2019/1050