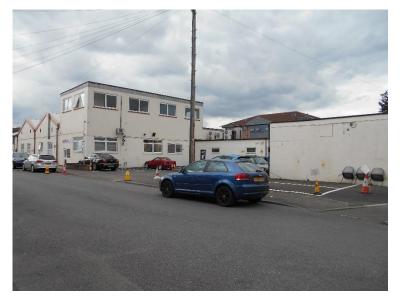

ITEM 6a – PLAN/2019/1050 Grosvenor Court, Hipley Street, Woking.

Erection of part five storey, part four storey building containing x28 apartments (x2 studio, x17 one bedroom and x9 two bedroom) with car parking, cycle stores, landscaping and associated works (amended red line on location plan).









#### Location Plan – PLAN/2019/1050



#### Proposed block plan – PLAN/2019/1050



#### **Proposed elevations – PLAN/2019/1050**



#### **Proposed elevations – PLAN/2019/1050**





North Elevation

South Elevation

## **Proposed floorplans – PLAN/2019/1050**



### **Proposed floorplans – PLAN/2019/1050**



#### Proposed roof plan – PLAN/2019/1050



#### Proposed bin and cycle storage – PLAN/2019/1050



## Photographs - PLAN/2019/1050









## Photographs - PLAN/2019/1050









## Photographs - PLAN/2019/1050