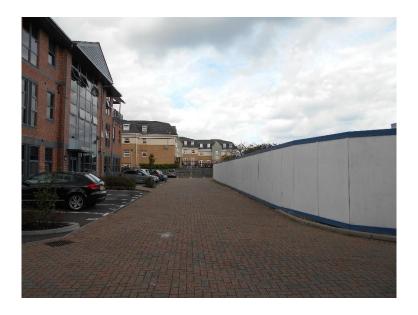

# ITEM 6a – PLAN/2019/1050 Grosvenor Court, Hipley Street, Woking.

Erection of part five storey, part four storey building containing x28 apartments (x2 studio, x17 one bedroom and x9 two bedroom) with car parking, cycle stores, landscaping and associated works (amended red line on location plan).









#### Location Plan – PLAN/2019/1050



#### Proposed block plan – PLAN/2019/1050



#### **Proposed elevations – PLAN/2019/1050**



#### **Proposed elevations – PLAN/2019/1050**





North Elevation

South Elevation

## **Proposed floorplans – PLAN/2019/1050**



### **Proposed floorplans – PLAN/2019/1050**



#### Proposed roof plan – PLAN/2019/1050



#### Proposed bin and cycle storage – PLAN/2019/1050



## Photographs - PLAN/2019/1050









## Photographs - PLAN/2019/1050









## Photographs - PLAN/2019/1050