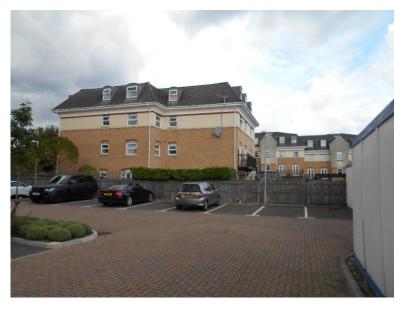

# ITEM 6a – PLAN/2019/1050 Grosvenor Court, Hipley Street, Woking.

Erection of part five storey, part four storey building containing x28 apartments (x2 studio, x17 one bedroom and x9 two bedroom) with car parking, cycle stores, landscaping and associated works (amended red line on location plan).









#### Location Plan – PLAN/2019/1050



#### Proposed block plan – PLAN/2019/1050



#### **Proposed elevations – PLAN/2019/1050**



#### **Proposed elevations – PLAN/2019/1050**





North Elevation

South Elevation

## **Proposed floorplans – PLAN/2019/1050**



### **Proposed floorplans – PLAN/2019/1050**



#### Proposed roof plan – PLAN/2019/1050



#### Proposed bin and cycle storage – PLAN/2019/1050



## Photographs - PLAN/2019/1050









## Photographs - PLAN/2019/1050









## Photographs - PLAN/2019/1050