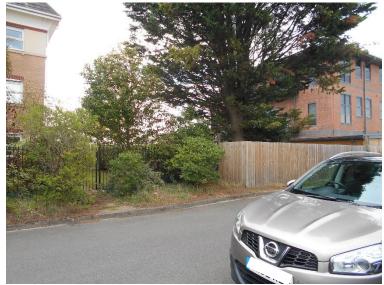

t, Hipley Street, Woking.

Erection of part five storey, part four storey building containing x28 apartments (x2 studio, x17 one bedroom and x9 two bedroom) with car parking, cycle stores, landscaping and associated works (amended red line on location plan).









#### Location Plan – PLAN/2019/1050



#### Proposed block plan – PLAN/2019/1050



#### **Proposed elevations – PLAN/2019/1050**



#### **Proposed elevations – PLAN/2019/1050**





North Elevation

South Elevation

## **Proposed floorplans – PLAN/2019/1050**



### **Proposed floorplans – PLAN/2019/1050**



#### Proposed roof plan – PLAN/2019/1050



#### Proposed bin and cycle storage – PLAN/2019/1050



## Photographs - PLAN/2019/1050









## Photographs - PLAN/2019/1050









## Photographs - PLAN/2019/1050