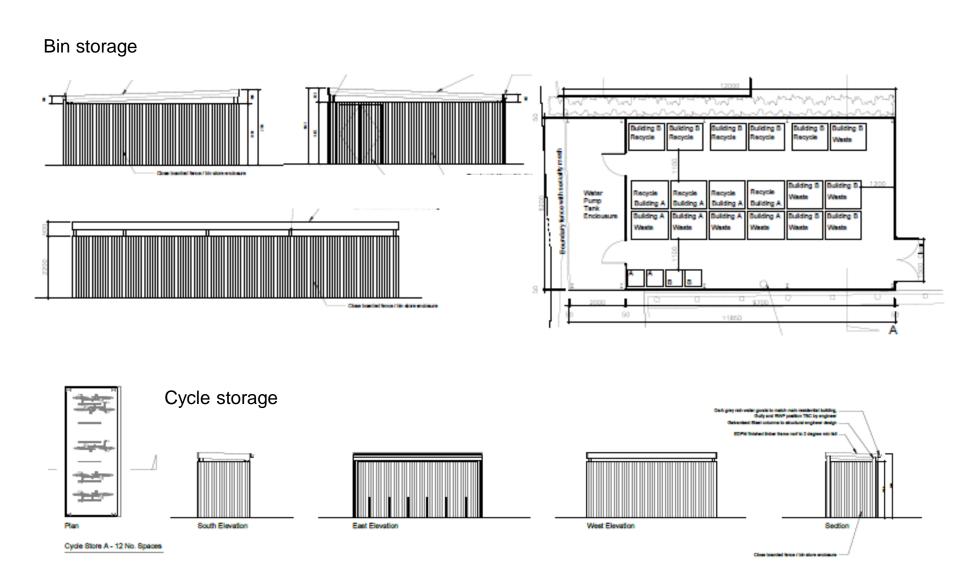

# ITEM 6a – PLAN/2019/1050 Grosvenor Court, Hipley Street, Woking.

Erection of part five storey, part four storey building containing x28 apartments (x2 studio, x17 one bedroom and x9 two bedroom) with car parking, cycle stores, landscaping and associated works (amended red line on location plan).









#### Location Plan – PLAN/2019/1050



#### Proposed block plan – PLAN/2019/1050



#### **Proposed elevations – PLAN/2019/1050**



#### **Proposed elevations – PLAN/2019/1050**





North Elevation

South Elevation

## **Proposed floorplans – PLAN/2019/1050**



### **Proposed floorplans – PLAN/2019/1050**



#### Proposed roof plan – PLAN/2019/1050



#### Proposed bin and cycle storage – PLAN/2019/1050



## Photographs - PLAN/2019/1050









## Photographs - PLAN/2019/1050









## Photographs - PLAN/2019/1050