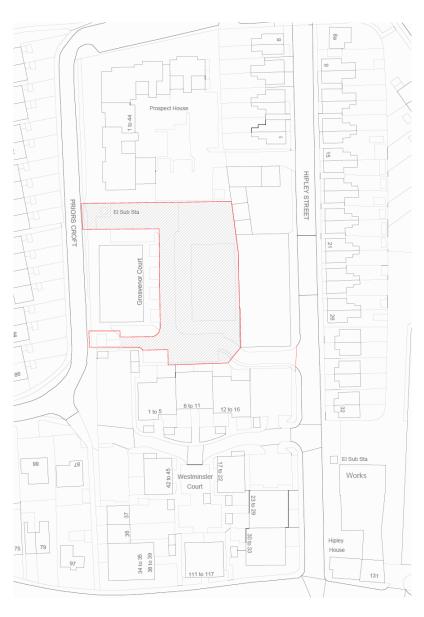

# ITEM 6a – PLAN/2019/1050 Grosvenor Court, Hipley Street, Woking.

Erection of part five storey, part four storey building containing x28 apartments (x2 studio, x17 one bedroom and x9 two bedroom) with car parking, cycle stores, landscaping and associated works (amended red line on location plan).









#### Location Plan – PLAN/2019/1050



#### Proposed block plan – PLAN/2019/1050



#### **Proposed elevations – PLAN/2019/1050**



#### **Proposed elevations – PLAN/2019/1050**





North Elevation

South Elevation

## **Proposed floorplans – PLAN/2019/1050**



### **Proposed floorplans – PLAN/2019/1050**



#### Proposed roof plan – PLAN/2019/1050



#### Proposed bin and cycle storage – PLAN/2019/1050



## Photographs - PLAN/2019/1050









## Photographs - PLAN/2019/1050









## Photographs - PLAN/2019/1050