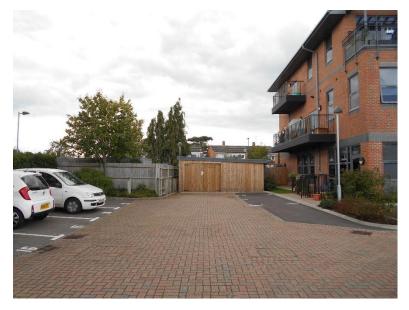

# ITEM 6a – PLAN/2019/1050 Grosvenor Court, Hipley Street, Woking.

Erection of part five storey, part four storey building containing x28 apartments (x2 studio, x17 one bedroom and x9 two bedroom) with car parking, cycle stores, landscaping and associated works (amended red line on location plan).









#### Location Plan – PLAN/2019/1050



#### Proposed block plan – PLAN/2019/1050



#### **Proposed elevations – PLAN/2019/1050**



#### **Proposed elevations – PLAN/2019/1050**





North Elevation

South Elevation

## **Proposed floorplans – PLAN/2019/1050**



### **Proposed floorplans – PLAN/2019/1050**



#### Proposed roof plan – PLAN/2019/1050



#### Proposed bin and cycle storage – PLAN/2019/1050



## Photographs - PLAN/2019/1050









## Photographs - PLAN/2019/1050









## Photographs - PLAN/2019/1050