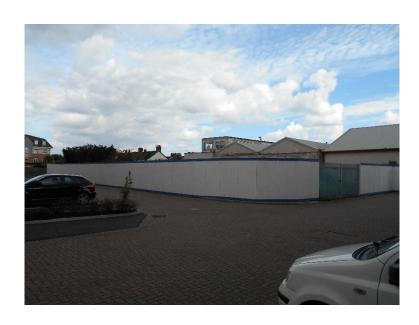

# ITEM 6a – PLAN/2019/1050 Grosvenor Court, Hipley Street, Woking.

Erection of part five storey, part four storey building containing x28 apartments (x2 studio, x17 one bedroom and x9 two bedroom) with car parking, cycle stores, landscaping and associated works (amended red line on location plan).









#### Location Plan – PLAN/2019/1050



#### Proposed block plan – PLAN/2019/1050



#### **Proposed elevations – PLAN/2019/1050**



#### **Proposed elevations – PLAN/2019/1050**





North Elevation

South Elevation

## **Proposed floorplans – PLAN/2019/1050**



### **Proposed floorplans – PLAN/2019/1050**



#### Proposed roof plan – PLAN/2019/1050



#### Proposed bin and cycle storage – PLAN/2019/1050



## Photographs - PLAN/2019/1050









## Photographs - PLAN/2019/1050









## Photographs - PLAN/2019/1050