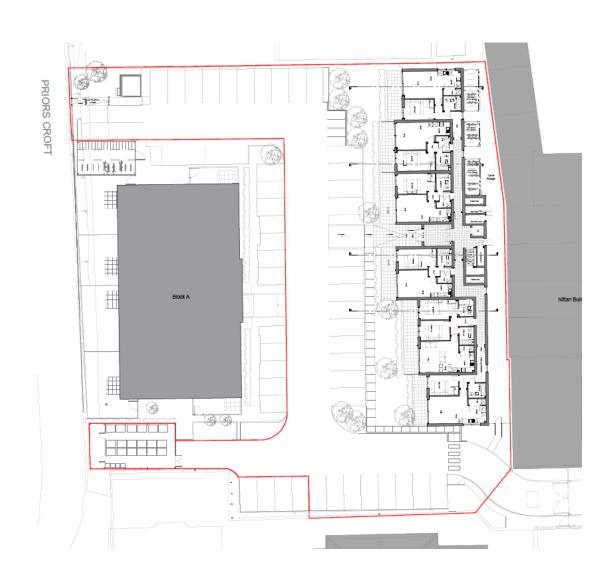

# ITEM 6a – PLAN/2019/1050 Grosvenor Court, Hipley Street, Woking.

Erection of part five storey, part four storey building containing x28 apartments (x2 studio, x17 one bedroom and x9 two bedroom) with car parking, cycle stores, landscaping and associated works (amended red line on location plan).









#### Location Plan – PLAN/2019/1050



#### Proposed block plan – PLAN/2019/1050



#### **Proposed elevations – PLAN/2019/1050**



#### **Proposed elevations – PLAN/2019/1050**





North Elevation

South Elevation

## **Proposed floorplans – PLAN/2019/1050**



### **Proposed floorplans – PLAN/2019/1050**



#### Proposed roof plan – PLAN/2019/1050



#### Proposed bin and cycle storage – PLAN/2019/1050



## Photographs - PLAN/2019/1050









## Photographs - PLAN/2019/1050









## Photographs - PLAN/2019/1050