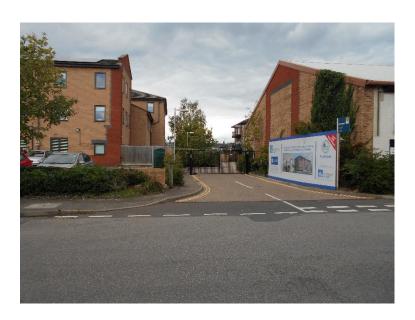

Court, Hipley Street, Woking.

Erection of part five storey, part four storey building containing x28 apartments (x2 studio, x17 one bedroom and x9 two bedroom) with car parking, cycle stores, landscaping and associated works (amended red line on location plan).









#### Location Plan – PLAN/2019/1050



#### Proposed block plan – PLAN/2019/1050



#### **Proposed elevations – PLAN/2019/1050**



#### **Proposed elevations – PLAN/2019/1050**





North Elevation

South Elevation

## **Proposed floorplans – PLAN/2019/1050**



### **Proposed floorplans – PLAN/2019/1050**



#### Proposed roof plan – PLAN/2019/1050



#### Proposed bin and cycle storage – PLAN/2019/1050



## Photographs - PLAN/2019/1050









## Photographs - PLAN/2019/1050









## Photographs - PLAN/2019/1050